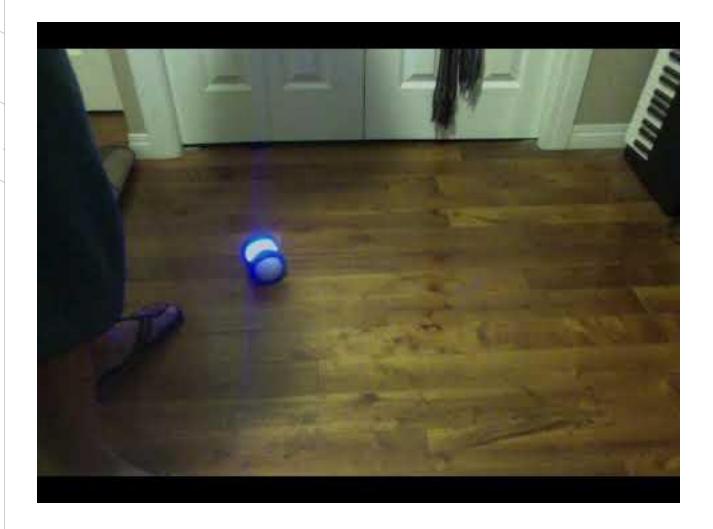

hich led us to change our design approach
- Followed Disney's 12 Basic Principles of Animation in our implementation of the interactions.

## Benefits and Limitations of Proposed Interface

Ollie as an interface offers several strengths

Rigged and Durable Exterior

Water Resistant

Child Friendly

Pricing

However, there are numerous limitations surrounding development with Ollie



WEB IDE FROM SPHERO



**CYLON LIBRARY** 

## Prototyping

#### Implemented Prototype

With the limited sensors on the Ollie, two interactions were implemented:

Hit: Using an accelerometer

Petting: Using a gyroscope

Hit | Accelerometer





### Petting | Gyroscope

#### Wizard of Oz Prototype

The rest of the implementation were done through wizard of oz

Voice Command

Proximity

## Angry | Voice Command



### Disappointment | Voice Command



# Sad | Voice Command





## Excitement | Proximity

### Evaluation

#### Self Evaluation

Mostly effective in conveying what emotion Ollie is expressing

- Happy
- Sad
- Angry
- Calculating
- Hit

#### **Problems**

- Disappointment
- Excitement
- Biased
- Small sample size