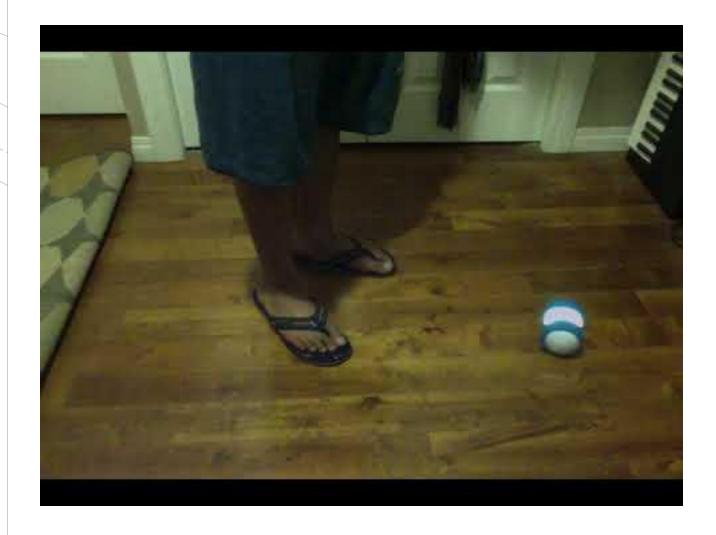

orks





### Design Evolution

#### Design Evolution

- Originally focused on functioning as a domestic pet alternative.
- Original interactions felt mechanical and stiff which led us to change our design approach
- Followed Disney's 12 Basic Principles of Animation in our implementation of the interactions.

## Benefits and Limitations of Proposed Interface

Ollie as an interface offers several strengths

Rigged and Durable Exterior

Water Resistant

Child Friendly

Pricing

However, there are numerous limitations surrounding development with Ollie



WEB IDE FROM SPHERO



**CYLON LIBRARY** 

## Prototyping

#### Implemented Prototype

With the limited sensors on the Ollie, two interactions were implemented:

Hit: Using an accelerometer

Petting: Using a gyroscope

Hit | Accelerometer





### Petting | Gyroscope

#### Wizard of Oz Prototype

The rest of the implementation were done through wizard of oz

Voice Command

Proximity

## Angry | Voice Command



### Disappointment | Voice Command



# Sad | Voice Command





## Excitement | Proximity

### Evaluation

#### Self Evaluation

Mostly effective in conveying what emotion Ollie is expressing

- Happy
- Sad
- Angry
- Calculating
- Hit

#### **Problems**

- Disappointment
- Excitement
- Biased
- Small sample size