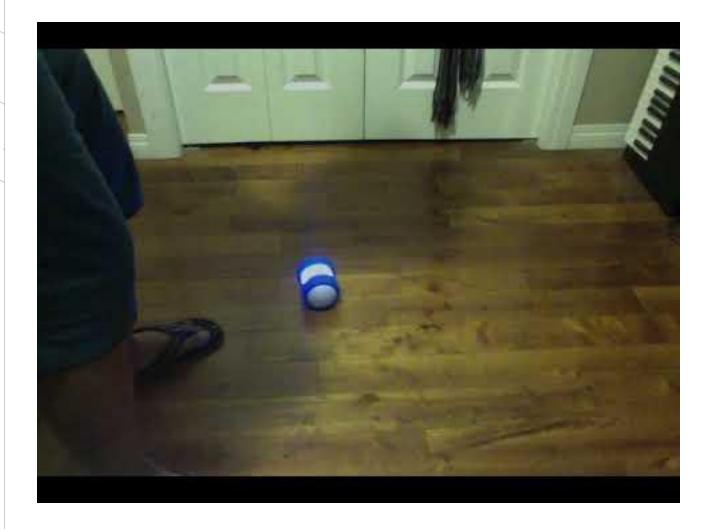

ach
- Followed Disney's 12 Basic Principles of Animation in our implementation of the interactions.

## Benefits and Limitations of Proposed Interface

Ollie as an interface offers several strengths

Rigged and Durable Exterior

Water Resistant

Child Friendly

Pricing

However, there are numerous limitations surrounding development with Ollie



WEB IDE FROM SPHERO



**CYLON LIBRARY** 

## Prototyping

#### Implemented Prototype

With the limited sensors on the Ollie, two interactions were implemented:

Hit: Using an accelerometer

Petting: Using a gyroscope

Hit | Accelerometer





### Petting | Gyroscope

#### Wizard of Oz Prototype

The rest of the implementation were done through wizard of oz

Voice Command

Proximity

## Angry | Voice Command



### Disappointment | Voice Command



# Sad | Voice Command





## Excitement | Proximity

### Evaluation

#### Self Evaluation

Mostly effective in conveying what emotion Ollie is expressing

- Happy
- Sad
- Angry
- Calculating
- Hit

#### **Problems**

- Disappointment
- Excitement
- Biased
- Small sample size