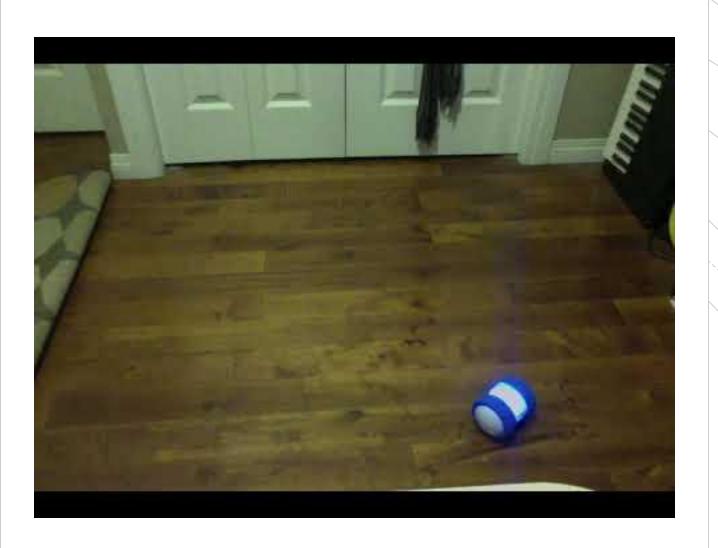

Basic Principles of Animation in our implementation of the interactions.

## Benefits and Limitations of Proposed Interface

Ollie as an interface offers several strengths

Rigged and Durable Exterior

Water Resistant

Child Friendly

Pricing

However, there are numerous limitations surrounding development with Ollie



WEB IDE FROM SPHERO



**CYLON LIBRARY** 

## Prototyping

#### Implemented Prototype

With the limited sensors on the Ollie, two interactions were implemented:

Hit: Using an accelerometer

Petting: Using a gyroscope

Hit | Accelerometer





### Petting | Gyroscope

#### Wizard of Oz Prototype

The rest of the implementation were done through wizard of oz

Voice Command

Proximity

## Angry | Voice Command



### Disappointment | Voice Command



# Sad | Voice Command





## Excitement | Proximity

### Evaluation

#### Self Evaluation

Mostly effective in conveying what emotion Ollie is expressing

- Happy
- Sad
- Angry
- Calculating
- Hit

#### **Problems**

- Disappointment
- Excitement
- Biased
- Small sample size